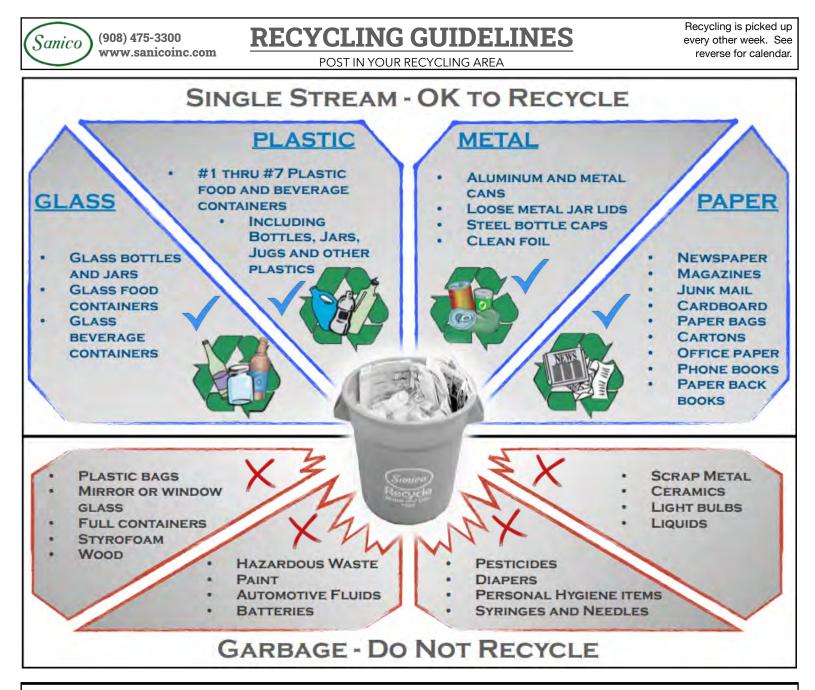

### A NOTE ABOUT SINGLE STREAM

Single Stream recycling means you can mix your recyclables together in one can. The material is brought to a very sophisticated facility that sorts everything back into separate "streams" where it can be re-used to make new items. This method of recycling is great because it offers households and businesses a much more convenient way to recycle. However, in recent years the rising levels of "contamination" (people throwing improper items into their recycling can) has contributed to a global collapse of the recycling market. China, the world's former #1 importer of recycling, has imposed new standards for contamination that have essentially stopped the flow of recycling into their country. This has driven market prices up drastically and has made it much harder to find a use for material that contains contamination. WE NEED YOUR HELP! It is imperative to abide by the recycling rules listed above. We may be unable to pick up your recycling if high levels of contamination are present in the can or container!